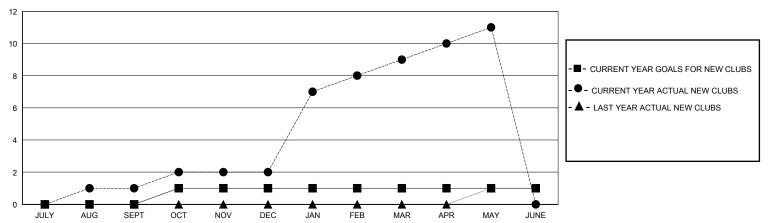

## District 305 N2

Results as of: 5/31/2024

| GMT:                  |               |           | GMT CA        |                       |                       |                         |                                                    |  |
|-----------------------|---------------|-----------|---------------|-----------------------|-----------------------|-------------------------|----------------------------------------------------|--|
|                       | Club          | s         |               | Members               |                       |                         |                                                    |  |
| RESULTS FOR 2023-2024 |               |           |               | RESULTS FOR 2023-2024 |                       |                         |                                                    |  |
| QUARTER               | NEW CLUB GOAL | NEW CLUBS | DROPPED CLUBS | QUARTER MEMB          | ER GROWTH NET<br>GOAL | MEMBER GROWTH<br>ACTUAL | DROPPED<br>MEMBERS ACTUAL<br>(including transfers) |  |
| JULY/AUG/SEPT         | 0             | 1         | 8             | JULY/AUG/SEPT         | 10                    | 116                     | 123                                                |  |
| OCT/NOV/DEC           | 1             | 1         | 6             | OCT/NOV/DEC           | 10                    | 92                      | 151                                                |  |
| JAN/FEB/MAR           | 0             | 7         | 1             | JAN/FEB/MAR           | 10                    | 272                     | 83                                                 |  |
| APR/MAY/JUNE          | 0             | 2         | 0             | APR/MAY/JUNE          | 10                    | 106                     | 155                                                |  |

## GOALS AND ACTUAL NEW CLUBS CUMULATIVE