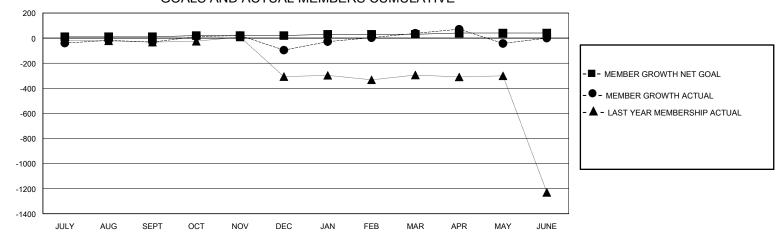

## District 305 N2

Results as of: 5/31/2024

| GMT:                  |               |           | GMT CA        |                       |                       |                         |                                                    |  |
|-----------------------|---------------|-----------|---------------|-----------------------|-----------------------|-------------------------|----------------------------------------------------|--|
|                       | Club          | s         |               | Members               |                       |                         |                                                    |  |
| RESULTS FOR 2023-2024 |               |           |               | RESULTS FOR 2023-2024 |                       |                         |                                                    |  |
| QUARTER               | NEW CLUB GOAL | NEW CLUBS | DROPPED CLUBS | QUARTER MEMB          | ER GROWTH NET<br>GOAL | MEMBER GROWTH<br>ACTUAL | DROPPED<br>MEMBERS ACTUAL<br>(including transfers) |  |
| JULY/AUG/SEPT         | 0             | 1         | 8             | JULY/AUG/SEPT         | 10                    | 116                     | 123                                                |  |
| OCT/NOV/DEC           | 1             | 1         | 6             | OCT/NOV/DEC           | 10                    | 92                      | 151                                                |  |
| JAN/FEB/MAR           | 0             | 7         | 1             | JAN/FEB/MAR           | 10                    | 272                     | 83                                                 |  |
| APR/MAY/JUNE          | 0             | 2         | 0             | APR/MAY/JUNE          | 10                    | 106                     | 155                                                |  |

## GOALS AND ACTUAL MEMBERS CUMULATIVE

| DROPPED CLUBS: 15  |     | 62 CLUBS OF 144 ADDED 1 OR MORE<br>NEW MEMBERS | GENDER DISTRIBUTION  MALE 2,084 (75.53%) |               |       |
|--------------------|-----|------------------------------------------------|------------------------------------------|---------------|-------|
| DROPPED MEMBERS    |     |                                                | FEMALE                                   | 675 (24.47%)  |       |
| DECEASED           | 1   | CLICK HERE FOR CUMULATIVE                      | TOTAL FAMILY UNIT MEMBERS                |               | 2,522 |
| CLUB CANCELLED 167 |     | MEMBERSHIP DATA                                |                                          |               | 4.055 |
| OTHER              | 344 |                                                | FAMILY MEMBERS                           | S PAYING HALF | 1,955 |
| TOTAL              | 512 |                                                |                                          |               |       |